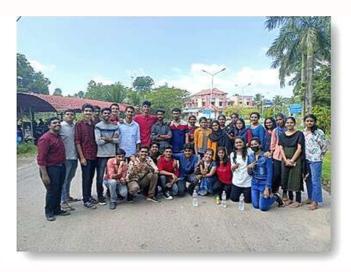

#### SOCIAL OUTREACH PROGRAM

The students of Musaliar Institute of Management, Pathanamthitta visited the tribal village in Kokkathodu near Konni on December 17, 2022. They distributed chocolates, clothes, toys, food items. They gave tarpaulins to 20 families for using as their shelter. The event was organised by Anjana M, Akhil V B, Navya Chinnu Varghese Mathew and Rishi Arunkumar.