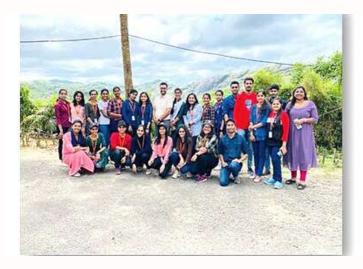

#### INDUSTRIAL VISIT

S2 MBA (2021-2023 batch) students visited Masco Tea Factory, Vagamon

S1 MBA (2022-2024 batch) students visited Milma Dairy Plant, Thatta, Adoor.