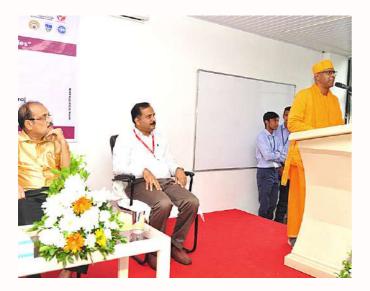

#### DISTINGUISHED LECTURE SERIES

Sri Ramakrishna Mission Assistant Secretary Swami Dr. Satyeshananda spoke at Distinguished Lecture Series organized by Musliar Institute of Management. He said that Swami Vivekananda's messages are shining light for today's society facing various challenges.