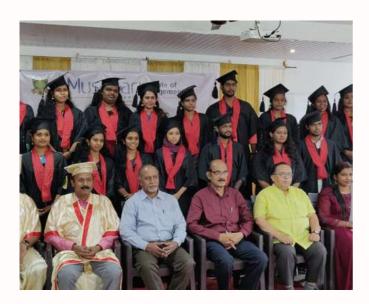

#### THE PASSING OUT CERMONY OF THE MBA BATCH (2019-2021)

MIM organized a memorable and colorful passing out ceremony for the 2019-2021 batch students.