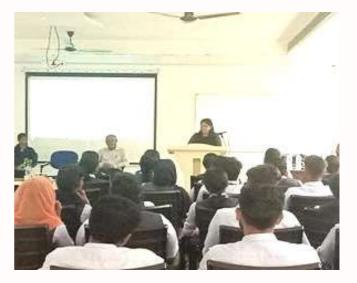

#### DISTINGUISHED LECTURE SERIES

Sri Ramakrishna Mission Assistant Secretary Swami Dr. Satyeshananda spoke at Distinguished Lecture Series organized by Musliar Institute of Management. He said that Swami Vivekananda's messages are shining light for today's society facing various challenges.

#### GUEST TALKS

- Mr Anoop Das Senior Program Manager Microsoft India Ltd Hyderabad, spoke on Social Media Marketing (SMM) on August 17.
- Dr .Geetu Anna Mathew, Associate Professor, Kristu Jayanti College, Bangalore, spoke on Leadership and Innovation on November 20.
- **Mr S R Nair**, President KMA, took a webinar in Women in Leadership on November 20.
- Mr Shishir Surendran & Mr Arun Raghavan Founder Directors Digital Monastery spoke on Digital Marketing the New Paradigm on November 16.