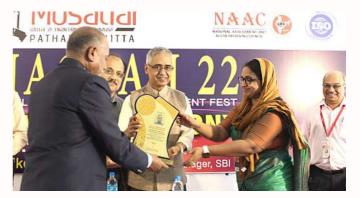

SAMAGRAH 2022

Former SBI Chief GM and Writer S Adikesavan inaugurated SAMAGRAH 22, Management & Technical Fest of Musaliar College of Engg & Technology.