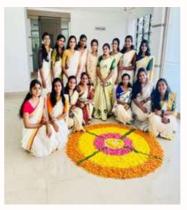

#### ONAM CELEBRATION @ MIM CAMPUS

Onam the festival of Kerala, celebrated in our college with great enthusiasm and excitement. This year, Onam celebration was marked by various cultural programs such as traditional dance performances, music etc. The students dressed up in traditional attire and participated in various games like tug of war and lemon-spoon race. The highlight of the celebration was the traditional Onam Sadya, which was a grand feast of traditional delicacies, served to all students and staff members. The campus was decorated with flowers, and the atmosphere was filled with joy and happiness. The Onam celebration at our MBA college was a memorable event that brought together students from different regions and cultural backgrounds to celebrate this traditional festival.