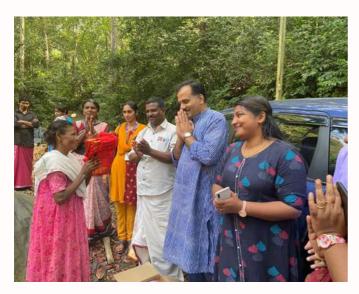

#### SOCIAL OUTREACH PROGRAM

The students of Musaliar Institute of Management, Pathanamthitta visited the tribal village in Kokkathodu near Konni on December 17, 2022. They distributed chocolates, clothes, toys, food items. They gave tarpaulins to 20 families for using as their shelter. The event was organised by Anjana M, Akhil V B, Navya Chinnu Varghese Mathew and Rishi Arunkumar.