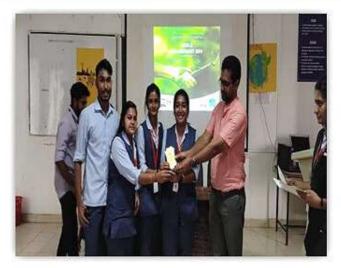

#### **UNAI-ASPIRE : MCET CHAPTER**

MCET organized debate competition on World Earth Day (06/06/2022), MIM MBA trainees Anjana M, Sagar S Kumar, Jaseena Mol, Jetty Mary Saji participated in the program and bagged the price.