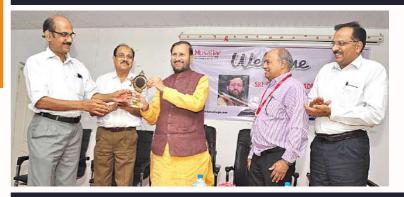

Member of Rajyasabha and Former Union Minister Shri. Prakash Javadekar visited Musaliar Institute of Management and interacted with our students. He emphasized that the researches in higher educational institutions should be focused on finding practical solutions to the problems faced by our society. Musaliar Educational Trust Chairman Shri P I Sherief Muhammed, Treasurer Habeeb Muhammad, Musaliar College of Engg and Technology Principal Dr. A.S. Abdul Rasheed, Musaliar Institute of Management – Director Dr. Stanley George spoke on this occasion.